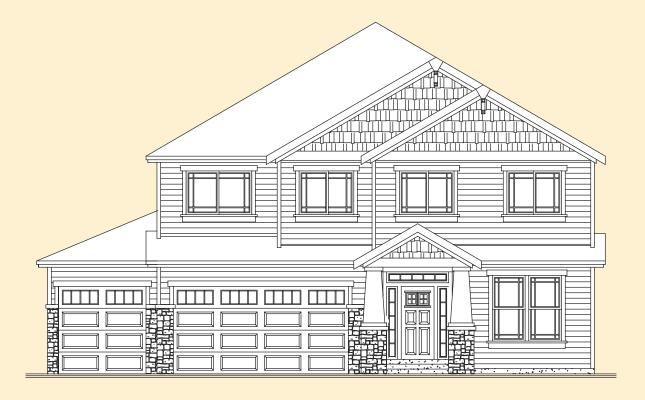

### HIGHLIGHTS OF THE CHARLESTON PLAN

The Charleston is a distinct Craftsman style home with charming details found both inside and out. This well-featured design offers a generous open concept living and dining space that opens to an outdoor living area in the rear of the home. The 3-car garage has an added 4th car tandem or extra storage/shop at the rear of the garage. The upper level features a luxurious master suite complete with a private sitting area, 5-piece master bath, and his/hers walk-in closets. Enjoy 4 additional bedrooms, a convenient utility room with sink, full bath and generous bonus room living as well.