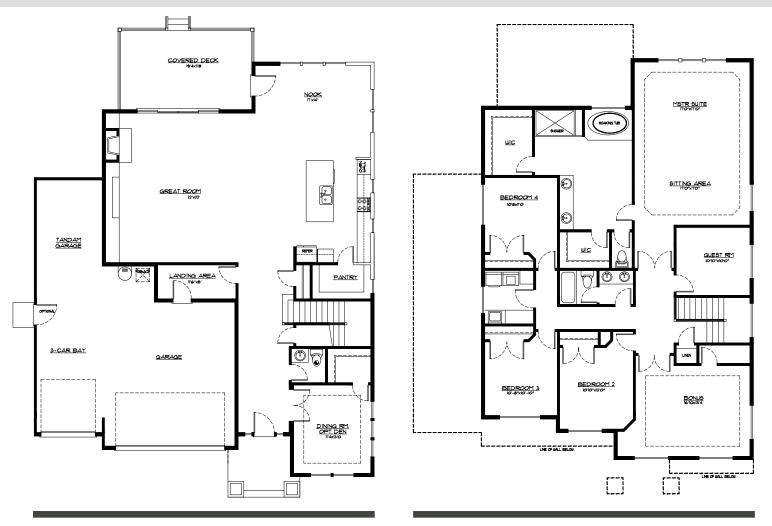

### HIGHLIGHTS OF THE CHARLESTON PLAN

The Charleston is a distinct Craftsman style home with charming details found both inside and out. This well-featured design offers a generous open concept living and dining space that opens to an outdoor living area in the rear of the home. The 3-car garage has an added 4th car tandem or extra storage/shop at the rear of the garage. The upper level features a luxurious master suite complete with a private sitting area, 5-piece master bath, and his/hers walk-in closets. Enjoy 4 additional bedrooms, a convenient utility room with sink, full bath and generous bonus room living as well.

#### MAIN LEVEL

#### UPPER LEVEL