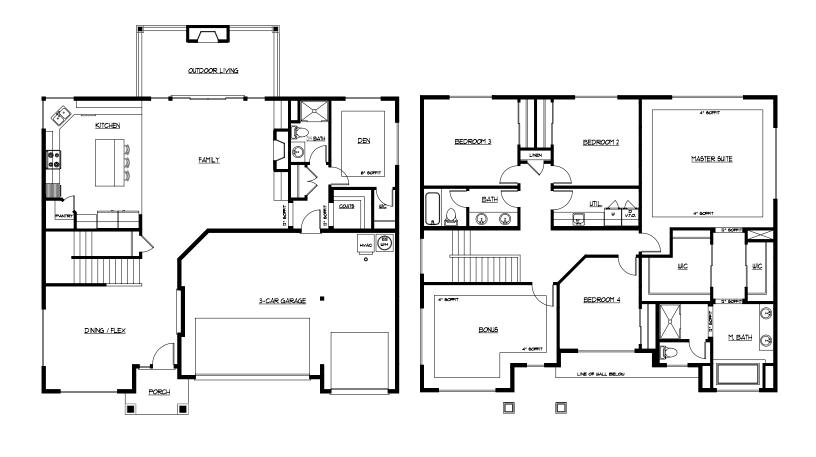

## HIGHLIGHTS OF THE CLAREMONT PLAN

The Claremont has charming exterior Craftsman style details and wonderful open spaces for entertaining. The open concept kitchen and living space opens to an outdoor living area at the rear of the home. The den on the main floor can be used as a 5th bedroom, conveniently located next to the <sup>3</sup>/<sub>4</sub> bathroom. The upper floor offers 4 bedrooms with one being the luxurious master suite complete with his/hers walk-in closets and a spa-like master bath. Utility, bonus room, and full bath located upstairs as well.

#### MAIN LEVEL

UPPER LEVEL